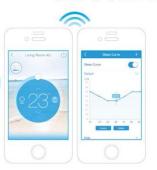

It will also indicate protection or error codes on the controller which all

Sleeping curve setting Weekly timing

Mission's sleek remote looks great and feels good. It's intuitive easy to use design gives you complete control at your fingertips.

Mission's WiFi and Smart Kits" are designed for even more comfortable and easy operation.

Temp zone setting

Mission Cool & Comfort

Midea