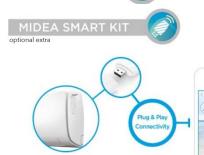

Mission's WiFi and Smart Kits" are designed for even more comfortable and easy operation.

Temp zone setting

Mission Cool & Comfort

Midea