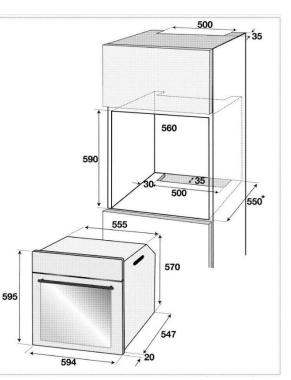

### **Overview:**

6 Functions 71lt Cavity Capacity Manual control LED Display Removable Inner Door Glass Full Glass Coated Dirt Timer Cooling Fan 5 Levels Removable Racks



# Functions:

- Booster
- •Full Grill
- •Conventional Cooking
- Fan Assisted
- •Bottom Heating
- •Grill Ventilated











#### FAMILY SIZED TRAY

Equipped with an extra-large, family tray providing a 21% larger cooking area, perfect for baking large batches of cookies. And, with a depth of 55mm, the Beko family sized-tray is great for cooking large joints of meat!



## GRILL

Uses radiant heat from the grill to brown food quickly, great for grilled cheese. The Grill function can also be used as a healthy alternative to frying meats. Great for bacon sandwiches.



#### EVEN BAKING

Increased volumetric constitutes a decisive advantage regarding the ability of an oven cooking. The configuration of standard sizes, oven Beko shows one of the most spacious interiors in its class.



#### FAN GRILLING

Fan grilling is ideal for sealing in juices whilst the fan circulates heat making sure your food is coo