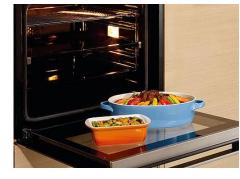

## WIDE GLASS WINDOW

The wide glass window allows you to monitor how your meal is progressing without having to open the oven door. Perfect for checking if your cupcakes or yorkshire puddings have risen without the risk of spoiling them.

#### **OVEN INTERIOR LIGHT**

The interior oven light illuminates the inside of your oven so you can keep an eye on what you're cooking. Perfect for when you're baking cakes or yorkshire puddings and you don't want to spoil them by opening the oven door.