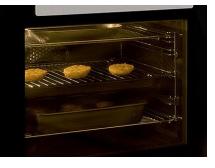

#### FAMILY SIZED TRAY

Equipped with an extra-large, family tray providing a 21% larger cooking area, perfect for baking large batches of cookies. And, with a depth of 55mm, the Beko family sized-tray is great for cooking large joints of meat!

#### EVEN BAKING

Increased volumetric constitutes a decisive advantage regarding the ability of an oven cooking. The configuration of standard sizes, oven Beko shows one of the most spacious interiors in its class.

#### FAN COOKING

Fan assisted ovens circulate heat evenly within the cavity to ensure more consistent results whilst cooking. Perfect for baking and roasting.