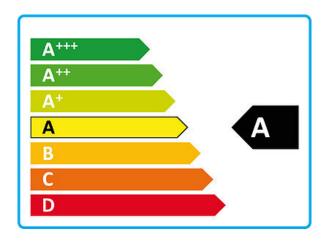

#### **ENERGY LEADER A**

All Beko ovens and cookers are a minimum of A Energy Rated and can save you a significant amount of money on your energy bills.

#### SAVING YOU MONEY

Eco-friendly and cost efficient, this A-Rated appliance will cost you next to nothing to run so you'll have more money to spend on your family.