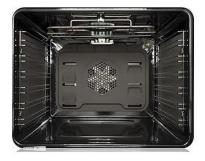

# EASY CLEAN ENAMEL INTERIOR CAVITY

The interior of this built-in oven is coated in enamel making cleaning a breeze. Simply wipe the glossy enamel surfaces for a perfectly clean oven.

## EASY TO REMOVE SIDE RACKS

The side racks in this oven are easy to remove making cleaning the interior of your oven less of a chore. Simple detach by hand and clean the side racks in your sink.