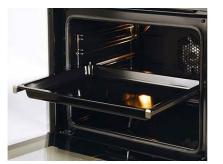

## **PRACTICAL DOOR HINGES**

As well as contributing to the stylish and decorative design, the door hinges on your oven are both practical and convenient. The sturdy door hinges can hold up to 22.5kg of weight lending you extra space when checking your oven dishes.

### **TELESCOPIC WIRE SHELVES**

Fitted with extending arms provide safer and easier access to the cooking tray and telescopic runners to eliminate accidents..