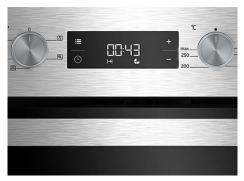

#### TIMER WITH ANIMATED DISPLAY

The convenient programmable, animated timer allows you to preset your oven in advance, great for busy working mums and big family meals. So easy to read and use with the large animated symbols and simple buttons and dials.