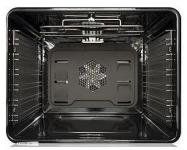

# EASY CLEAN ENAMEL INTERIOR CAVITY

The interior of this built-in oven is coated in enamel making cleaning a breeze. Simply wipe the glossy enamel surfaces for a perfectly clean oven.

## EASY TO REMOVE SIDE RACKS

The side racks in this oven are easy to remove making cleaning the interior of your oven less of a chore. Simple detach by hand and clean the side racks in your sink.