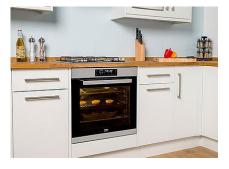

# **AESTHETIC DESIGN**

Not only is this built-in oven practical and convenient, it's stylish and sleek design fits perfectly into any modern kitchen.

### **Overview:**

6 Functions 71lt Cavity Capacity Manual control LED Display Removable Inner Door Glass Full Glass Coated Dirt Timer Cooling Fan 5 Levels Removable Racks