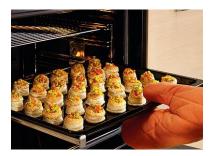

#### FAMILY SIZED TRAY

Equipped with an extra-large, family tray providing a 21% larger cooking area, perfect for baking large batches of cookies. And, with a depth of 55mm, the Beko family sized-tray is great for cooking large joints of meat!