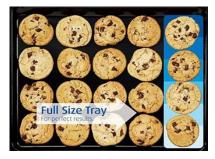

#### FAMILY SIZED TRAY

Equipped with an extra-large, family tray providing a 21% larger cooking area, perfect for baking large batches of cookies. And, with a depth of 55mm, the Beko family sized-tray is great for cooking large joints of meat!