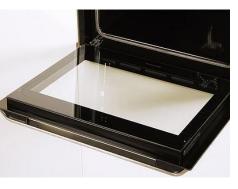

# EASY TO REMOVE FULL GLASS INNER DOOR

Cleaning your oven is now easier than ever with the easy to remove, full glass inner door. Free of bolts, just remove the inner glass and you have full access to clean your oven. Not only that, the full glass inner door also looks great!