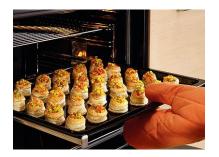

#### **EXTRA LARGE CAVITY**

Increased volumetric constitutes a decisive advantage regarding the ability of an oven cooking. The configuration of standard sizes, oven Beko shows one of the most spacious interiors in its class.

#### **EVEN BAKING**

Increased volumetric constitutes a decisive advantage regarding the ability of an oven cooking. The configuration of standard sizes, oven Beko shows one of the most spacious interiors in its class.