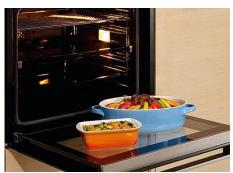

#### **EXTRA LARGE CAVITY**

Increased volumetric constitutes a decisive advantage regarding the ability of an oven cooking. The configuration of standard sizes, oven Beko shows one of the most spacious interiors in its class.

#### **EVEN BAKING**

Increased volumetric constitutes a decisive advantage regarding the ability of an oven cooking. The configuration of standard sizes, oven Beko shows one of the most spacious interiors in its class.