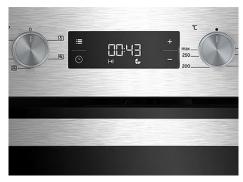

#### TIMER WITH ANIMATED DISPLAY

The convenient programmable, animated timer allows you to preset your oven in advance, great for busy working mums and big family meals. So easy to read and use with the large animated symbols and simple buttons and dials.