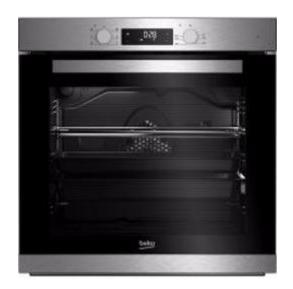

# **BIE32300XMS**

# Overview:

6 Functions
82lt Cavity Capacity
Manual control
LED Display
Removable Inner Door Glass
Full Glass Coated Dirt
Catalytic Back Wall
Timer
Cooling Fan
Soft Close
6 Levels Removable Racks

# **Functions:**

- Booster
- •Full Grill
- Conventional Cooking
- •Fan Assisted
- Bottom Heating
- •Grill Ventilated