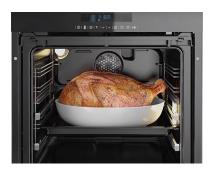

#### **EXTRA LARGE CAVITY**

Increased volumetric constitutes a decisive advantage regarding the ability of an oven cooking. The configuration of standard sizes, oven Beko shows one of the most spacious interiors in its class.

#### **EVEN BAKING**

Increased volumetric constitutes a decisive advantage regarding the ability of an oven cooking. The configuration of standard sizes, oven Beko shows one of the most spacious interiors in its class.

## **FAMILY SIZED TRAY**

Equipped with an extra-large, family tray providing a 21% larger cooking area, perfect for baking large batches of cookies. And, with a depth of 55mm, the Beko family sized-tray is great for cooking large joints of meat!