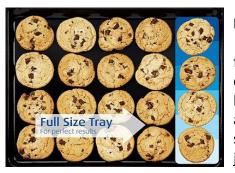

## **FAMILY SIZED TRAY**

Equipped with an extra-large, family tray providing a 21% larger cooking area, perfect for baking large batches of cookies. And, with a depth of 55mm, the Beko family sized-tray is great for cooking large joints of meat!