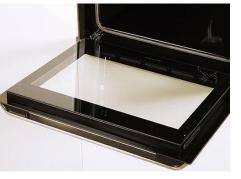

# EASY TO REMOVE FULL GLASS INNER DOOR

Cleaning your oven is now easier than ever with the easy to remove, full glass inner door. Free of bolts, just remove the inner glass and you have full access to clean your oven. Not only that, the full glass inner door also looks great!