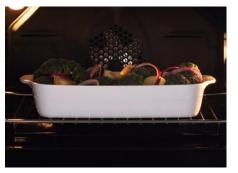

#### **FAN COOKING**

Fan assisted ovens circulate heat evenly within the cavity to ensure more consistent results whilst cooking. Perfect for baking and roasting.