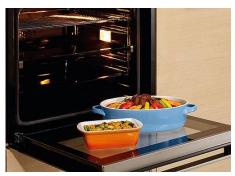

# **PRACTICAL DOOR HINGES**

As well as contributing to the stylish and decorative design, the door hinges on your oven are both practical and convenient. The sturdy door hinges can hold up to 22.5kg of weight lending you extra space when checking your oven dishes.