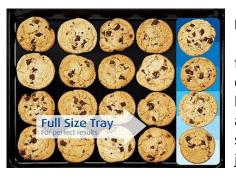

### **FAMILY SIZED TRAY**

Equipped with an extra-large, family tray providing a 21% larger cooking area, perfect for baking large batches of cookies. And, with a depth of 55mm, the Beko family sized-tray is great for cooking large joints of meat!