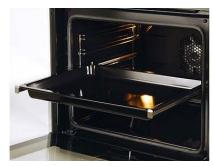

### **FAMILY SIZED TRAY**

Equipped with an extra-large, family tray providing a 21% larger cooking area, perfect for baking large batches of cookies. And, with a depth of 55mm, the Beko family sized-tray is great for cooking large joints of meat!

### **TELESCOPIC WIRE SHELVES**

Fitted with extending arms provide safer and easier access to the cooking tray and telescopic runners to eliminate accidents...