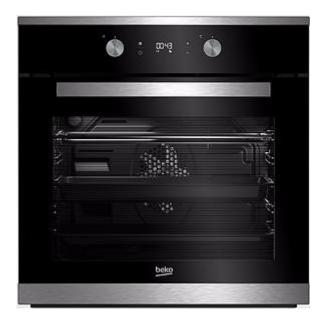

# BIM25301X

# Overview:

8 Functions
71lt Cavity Capacity
Manual control
LED Display
Removable Inner Door Glass
Full Glass Coated Dirt
Pop In - Pop Out Knobs
Timer
Cooling Fan
5 Levels Removable Racks