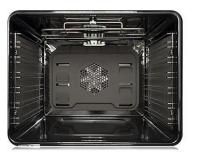

### **EASY TO REMOVE SIDE RACKS**

The side racks in this oven are easy to remove making cleaning the interior of your oven less of a chore. Simple detach by hand and clean the side racks in your sink.