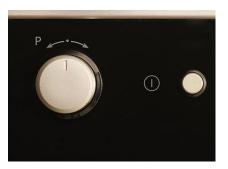

### **PIPO KNOBS**

Designed with push in push out control knobs, you can make sure that your oven stays looking sleek when not in use.