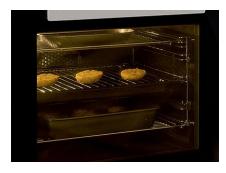

### **FAMILY SIZED TRAY**

Equipped with an extra-large, family tray providing a 21% larger cooking area, perfect for baking large batches of cookies. And, with a depth of 55mm, the Beko family sized-tray is great for cooking large joints of meat!

### **TELESCOPIC WIRE SHELVES**

Fitted with extending arms provide safer and easier access to the cooking tray and telescopic runners to eliminate accidents...