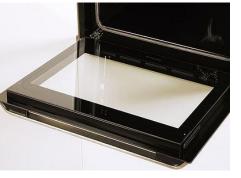

# EASY TO REMOVE FULL GLASS INNER DOOR

Cleaning your oven is now easier than ever with the easy to remove, full glass inner door. Free of bolts, just remove the inner glass and you have full access to clean your oven. Not only that, the full glass inner door also looks great!

# WIDE GLASS WINDOW

The wide glass window allows you to monitor how your meal is progressing without having to open the oven door. Perfect for checking if your cupcakes or yorkshire puddings have risen without the risk of spoiling them.