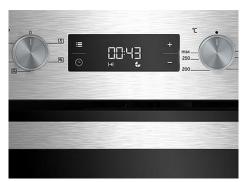

### TIMER WITH ANIMATED DISPLAY

The convenient programmable, animated timer allows you to preset your oven in advance, great for busy working mums and big family meals. So easy to read and use with the large animated symbols and simple buttons and dials.