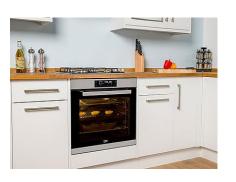

# **AESTHETIC DESIGN**

Not only is this built-in oven practical and convenient, it's stylish and sleek design fits perfectly into any modern kitchen.