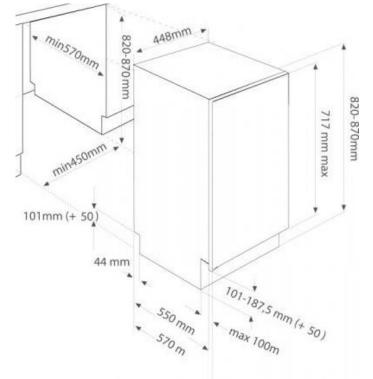

Well done.

# indikator rada



#### LEDspot ™

Your Beko dishwasher can be so quiet that you are not sure whether it is turned on or not. Is the pottery opener? By constantly checking, you can lose a lot of time. With Beko LEDSpot ™ technology this will no longer happen. Thanks to the red light indicator on the floor at the foot of the device, you can simply take a look and see if it works or not. This way you can let the dishwasher quietly keep working, just like you do.

#### **GlassShield Gentle Washing System**

One of the leading and most advanced features of Veko dishwashers is GlassShield technology, designed with glass in mind. Given their fragility, we have developed a technology that not only effectively protects all glassware, but also extends their export time by 20 times ..