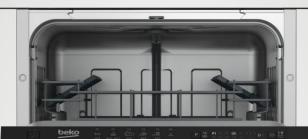

### **Specifications**

Energy Class: A+ Washing Class: A Load capacity: 10 Settings **Control Panel: Buttons** Led Spot - floor light indicator Noise Level (dBA): 48 Energy Consumption: 0.83 kWh/cycle Annual Energy Consumption: 237kWh/year 6 Programs: Eco 50, Auto 40-65°, Intensive 70, Quick&Shine, Mini 30 '35 °, Prewash. Self cleaning Programme GlassShield - Corrosion protection technology Filter: Metal Drying System: Hot Air Drying **Detergent Dispenser Type: Standard** Program Temperatures: 35-50-65-70 **Display: LCD** ALLin1 Tablet: Automatic Delay Timer: 1/2 - 24:00 Half load Water Safety System: Overflow Safety + Aquastop Lower Basket – 2 x Folding Plate Holder Upper Basket – 1 x Folding Plate Holder-**Rinse Aid Indicator** Salt Indicator Water Consumption – 10.5L