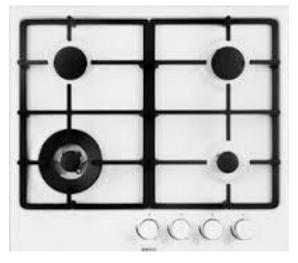

<u>Auto Ignition</u> – Beko have made turning on your hob quicker and easier. Simply press and turn the dial for instant auto ignition and begin cooking straight away.

<u>Cast iron pan supports</u> – The cast iron pan supports have been designed to guarantee maximum stability and generous spacing between the burners. Because of the straight design, you can slide your pots and pans to different burners if you require.

## **Features**

Auto Ignition
Flame Safety Device
Adjustable Flame Settings
Cast Iron Pan Supports
4 Burners (1 Double Burner)
Front Knobs

**Burners/Heating zones** 

Front Left: 1kW
Rear Left: 3.3kW
Front Right: 1.7kW
Rear Right: 1.7kW
Hob Controls