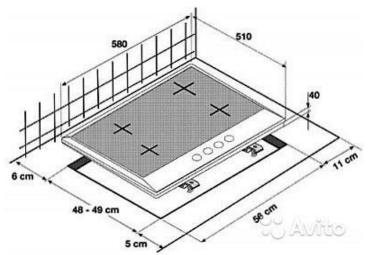

**Dimensions & Weights** 

Height: 10cm Width: 58cm Depth: 51cm

Net Weight: 11.1Kg

<u>Easy Cleaning Hob</u> — The hob and pan supports on this kitchen appliance have been designed to be simple and eye pleasing. Remove the cast iron supports with ease for simple, efficient cleaning.