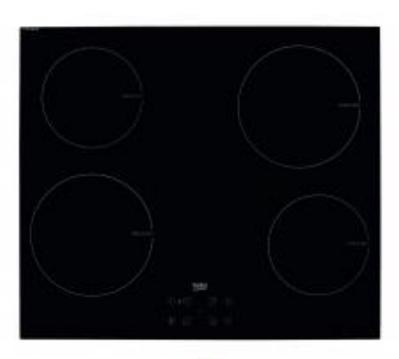

# Induction cooker

The latest and most efficient cooking technology: Induction cookers are only heated when a pot is placed on the stove. And also only where he stands. This automatically detects the magnetic field. Beneath the glass field is a coil that generates a magnetic field. If a pot is placed on the cooking zone, the heat is generated directly in the cookware. This saves energy and conserves resources. Burnt fingers are a thing of the past.

#### **General Features**

Type: Induction cooker Number of cooking zones: 4 Color: Black

## **Energy**

Left in the front 180 mm - 2000 W Back left 145 mm - 1600 W Front right 145 mm - 1600 W Back right 180 mm - 2000 W

## **Functions**

Overflow protection Residual heat indicator Frameless Digital display of the cooking level Timer Child Lock Safety shutdown (against long-running operation) Control: Slide Touch Sensor buttons