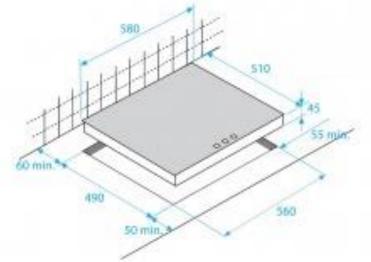

#### **Measurements**

Height : 5.5(cm) Width : 60(cm) Depth : 51.2(cm) Dimensions of the cavity : 56x49 cm