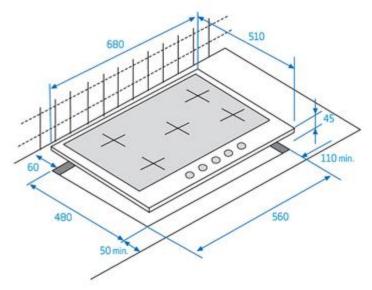

## **Burners/Heating zones**

| No. Of Burners/Heating zones | 5                         |                                                                         |            |
|------------------------------|---------------------------|-------------------------------------------------------------------------|------------|
| Front left (kW)              | 1                         | Dimensions  Product Height (mm)  Product width (mm)  Product depth (mm) |            |
| Rear left (kW)               | 2.9                       |                                                                         | 95         |
| Front right (kW)             | 1.75<br>1.75<br>3.3 (Wok) |                                                                         | 680<br>510 |
| Rear right (kW)              |                           |                                                                         |            |
| Central (kW)                 |                           |                                                                         |            |