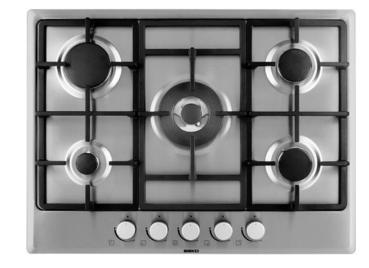

## **Hob Features:**

Fuel Gas

Type Gas Burner

Adjustable Flame settings Yes
Auto Ignition yes
Flame safety Device yes
Cast Iron Pan Supports Yes

## **Hob Controls:**

Location Front Mounted
Type Knob Control

Knob Type BS1

## **Burners/Heating zones**

| No. Of Burners/Heating zones | 5                         |                                                                         |            |
|------------------------------|---------------------------|-------------------------------------------------------------------------|------------|
| Front left (kW)              | 1                         | Dimensions  Product Height (mm)  Product width (mm)  Product depth (mm) |            |
| Rear left (kW)               | 2.9                       |                                                                         | 95         |
| Front right (kW)             | 1.75<br>1.75<br>3.3 (Wok) |                                                                         | 680<br>510 |
| Rear right (kW)              |                           |                                                                         |            |
| Central (kW)                 |                           |                                                                         |            |